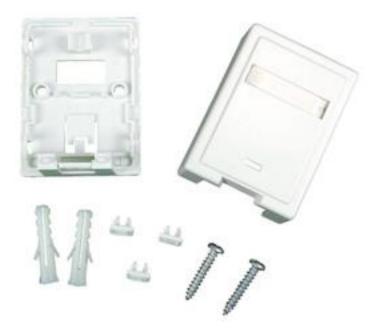

## SURFACE MOUNT BOXES OUZ01

## [PRODUCT DESCRIPTION]

Use this surface mount box like you would use a outlet face plate to cover and connect keystone connectors to the wall and make a nice neat looking wiring for the house or office , they come in a variety of the styles including our 110 style punch down surface mount boxes .the surface mount boxes features a compact , easy to install design ,Components can be Installed into the base . .

## [TECHNICAL SPECIFICATION]

- white or Ivory. they meet or exceed EIA/TIA 568A Cat 5e or Cat 6 specifications.
- Holds industry standard modular keystone inserts.
- High-Impact Housing.
- Fully tested.
- Available in one or two port .