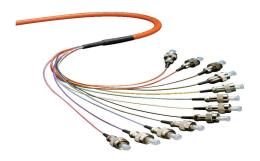

### MULTI MODE FC FAN-OUT PIGTAILS (12 CORE) 1.5M FAM30-12-1.5



# [PRODUCT DESCRIPTION]

- Low insertion loss.
- Low back reflection loss.
- Easy installation.
- Custom defined specifications.
- Environmentally stable.

### [TECHNICAL SPECIFICATION]

- Telecommunications.
- Local area network.
- Fiber to the home.
- Fiber optic sensors.
- Testing instruments.

# [CONSTRUCTION]

| TYPE                      | MM  |
|---------------------------|-----|
| Typical Insertion Loss,dB | 0.3 |
| Max Insertion Loss,dB     | 0.4 |
| ITypical Backreflection,d |     |
| Typical Backreflection,dB |     |

# [ORDER INFROMATION]

| Part number  | Description                                   | Standard Color | Poly bag |
|--------------|-----------------------------------------------|----------------|----------|
| FAM30-12-1.5 | Multi mode FC fan-out pigtails (12 cor