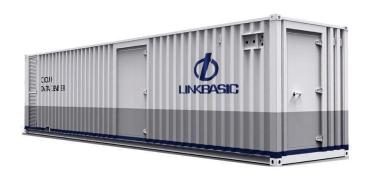

#### S1 SERIES MICRO MODULE DATA CENTER

# [FEATURE]

The cabinet, UPS (link), precision distribution cabinet (link), special air conditioning (link), wiring, ITM data room monitoring (link), security and other subsystems are integrated into the standard size container, which has the characteristics of rapid deployment, energy saving and high efficiency, and can be customized