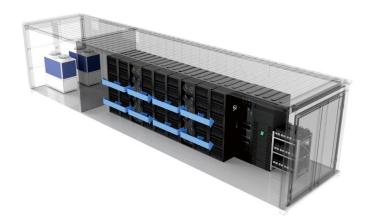

# [FEATURE]

The cabinet, UPS (link), precision distribution cabinet (link), special air conditioning (link), wiring, ITM data room monitoring (link), security and other subsystems are integrated into the standard size container, which has the characteristics of rapid deployment, energy saving and high efficiency, and can be customized