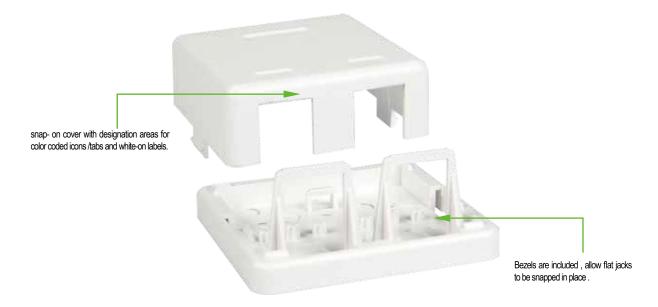

# COPPER SOLUTION PRODUCTS ACCESSORIES

TWO PORT SURFACE MOUNT BOX

**P/N: DUZ22** 

S/N:C08-011

P/N: OUZ22

SURFACE MOUNT BOX, available in two port, white.

### DESCRIPTION

Use this surface mount box like you would use a outlet face plate to cover and connect keystone connectors to the wall and make a nice neat looking wiring for the house or office , they come in a variety of the styles including our 110 style punch down surface mount boxes .the surface mount boxes features a compact , easy to install design ,Components can be Installed into the base .

## APPLICATION

- they meet or exceed EIA/TIA 568A Cat 5e or Cat 6 specifications
- Holds industry standard modular keystone inserts
- High-Impact Housing.
- Fully tested.
- Available in one or two port .