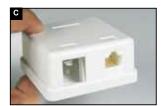

# COPPER SOLUTION PRODUCTS ACCESSORIES

TWO PORT SURFACE MOUNT BOX

**P/N: DUZ22** 

S/N:C08-011

P/N: OUZ22

SURFACE MOUNT BOX, available in two port, white.

## APPLICATION

- they meet or exceed EIA/TIA 568A Cat 5e or Cat 6 specifications
- Holds industry standard modular keystone inserts
- High-Impact Housing.
- Fully tested.
- Available in one or two port .