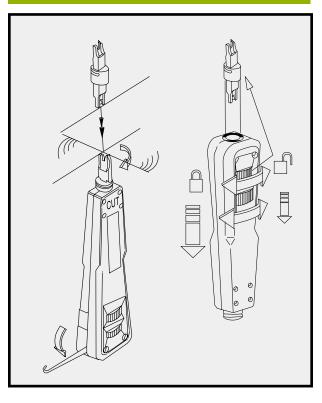

#### PRODUCT FIGURE

## IMPACT TOOL, single pair,110 style.

Single pair 110 style impact tools