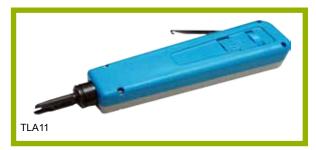

## SINGLE PAIR 110 STYLE IMPACT TOOL P/N: TLA11 S/N:CO8-O15

#### DESCRIPTION

The 110 single -pair impact tool is designed to seat 110 connecting blocks and terminate and cut cable on 110 wiring blocks. Saving time and money, The tool feathers an easy way to hold ,ergonomically designed handle that helps reduce fatigue when trimming wire or seating connection blocks to the wiring base .

## IMPACT TOOL, single pair,110 style.

Single pair 110 style impact tools