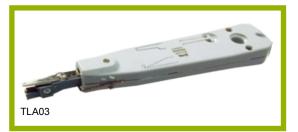

## INSERTION TOOLS P/N: TLAO3

#### DESCRIPTION

These series of tools are particularly designed for our voice solution products (LAS series ) .it is compliant with Krone insertion tools ,Suitable for clamp modules designed handle that helps reduce fatigue when trimming wire or seating connection blocks to the wiring base .

### INSERTION TOOL, single pair,110 style.

Insertion tools