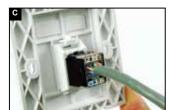

## **INSTALLMENT UNSTRUCTIONS**

The back of the faceplate.

Carefully seat the jacks over the back of the faceplate.

Align the jack to the slot .