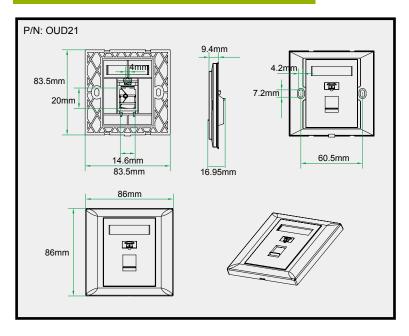

D21** 

S/N:C08-001

### DESCRIPTION

The wall plate is made from high-impact ABS plastic, making for years of durable use. Each delivers high speed of for all your high-speed applications to the desktop. Perfectly blends into the decor of your home or office ,Protects and hides your network connections ,Accepts all keystone inserts. Standard 110 type IDC termination makes installation fast and easy.

FACE PLATE, PC or ABS, white or Ivory, 1port, fit for RJ45 keystone jack.

### APPLICATION

- One .two , four and six ports
- Designed for for Cat 5e or Cat 6 performance and meet EIA/TIA specifications
- Fit for RJ45 keystone jack outlet plates
- Packing includes the modular faceplate and two mounting screws for Installation
- Material: PC or ABS
- Color: white or Ivory

### PRODUCT FIGURE





One port UK faceplate

## **INSTALLMENT UNSTRUCTIONS**



The back of the faceplate.



Carefully seat the jacks over the back of the faceplate.



Align the jack to the slot .

### ORDER INFORMATION

| Part number | Description           | Inner box | Carton | Carton measurement         | Carton weight |
|-------------|-----------------------|-----------|--------|----------------------------|---------------|
| OUD21       | One port UK faceplate | 15PCS     | 150PCS | L 53.5cm×W 31.3cm×H 23.4cm | 8.00KG        |