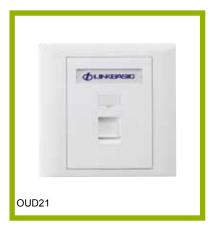

FACE PLATE, PC or ABS, white or Ivory, 1port, fit for RJ45 keystone jack.

### PRODUCT FIGURE

One port UK faceplate