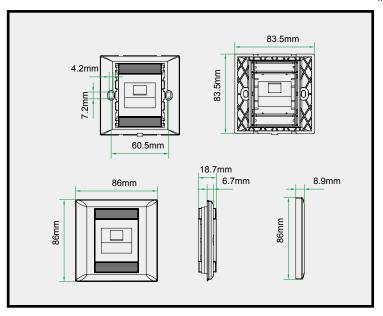

e, fit for LC adapter, Duplex.

## DESCRIPTION

This fiber coupler line consists of MT-RJ, LC, SC, ST and SC, adapters available in 2 a fiber versions. angled versions are available with our patented gravity-feed design for controlling the bend radius of fiber cables. All fiber adapters are "universal" to support either multimode or single , all fiber adapters are "universal" to support conne either multimode or single.

#### APPLICATION

- This fiber coupler line consists of MT-RJ, LC, SC, ST and SC/ST hybrid Adapters available in 2 a fiber versions
- Angled versions are available with our patented gravity-feed design for
- Controlling the bend radius of the fiber cable
- All fiber adapters are "universal" to support either multimode or single mode fiber connections

#### PRODUCT FIGURE



## ORDER INFORMATION

| Part number | Description               | Standard Color | Inner box | Carton | Carton measurement         | Carton weight |
|-------------|---------------------------|----------------|-----------|--------|----------------------------|---------------|
| OUF55-2     | 2-Port LC Fiber Faceplate | White          | 15PCS     | 150PCS | L 53.5cm×W 31.3cm×H 23.4cm | 6.50KG        |