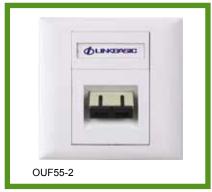

### 2-PORT LC FIBER FACEPLATE

P/N:0UF55-2

S/N:F09-001

2-Port ST Fiber Faceplate

FIBER FACE PLATE, PC or ABS, white or Ivory, 2 core, fit for LC adapter, Duplex.

## ORDER INFORMATION

| Part number | Description               | Standard Color | Inner box | Carton | Carton measurement         | Carton weight |
|-------------|---------------------------|----------------|-----------|--------|----------------------------|---------------|
| OUF55-2     | 2-Port LC Fiber Faceplate | White          | 15PCS     | 150PCS | L 53.5cm×W 31.3cm×H 23.4cm | 6.50KG        |