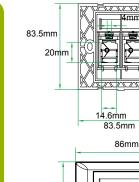

#### PRODUCT FIGURE

86mm

4.2r

| ¢     | DLIN-KEIMERE |
|-------|--------------|
|       |              |
|       |              |
| OUD22 |              |

Dual ports UK faceplate