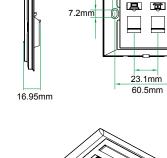

9.4mm

FACE PLATE, PC or ABS, white or Ivory, 2port, fit for RJ45 keystone jack.