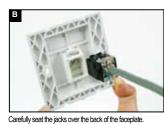

our home or office ,Protects and hides your network connections ,Accepts all keystone inserts. Standard 110 type IDC termination makes installation fast and easy.

9.4mm

FACE PLATE, PC or ABS, white or Ivory, 2port, fit for RJ45 keystone jack.

### APPLICATION

- One .two , four and six ports
- Designed for for Cat 5e or Cat 6 performance and meet EIA/TIA specifications
- Fit for RJ45 keystone jack outlet plates
- Packing includes the modular faceplate and two mounting screws for Installation
- Material: PC or ABS
- Color: white or Ivory

#### PRODUCT FIGURE



86mm



4.2r

| ¢     | DLIN-KEIMERE |
|-------|--------------|
|       |              |
|       |              |
| OUD22 |              |

Dual ports UK faceplate

#### INSTALLMENT UNSTRUCTIONS



周 夏

The back of the faceplate.





#### ORDER INFORMATION

| Part number | Description             | Inner box | Carton | Carton measurement         | Carton weight |
|-------------|-------------------------|-----------|--------|----------------------------|---------------|
| OUD22       | Dual ports UK faceplate | 15PCS     | 150PCS | L 53.5cm×W 31.3cm×H 23.4cm | 8.20KG        |



WWW.LINKBASIC.COM