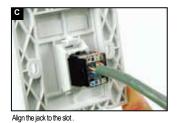

r home or office ,Protects and hides your network connections ,Accepts all keystone inserts. Standard 110 type IDC termination makes installation fast and easy.

9.4mm

FACE PLATE, PC or ABS, white or Ivory, 2port, fit for RJ45 keystone jack.

### APPLICATION

- One .two , four and six ports
- Designed for for Cat 5e or Cat 6 performance and meet EIA/TIA specifications
- Fit for RJ45 keystone jack outlet plates
- Packing includes the modular faceplate and two mounting screws for Installation
- Material: PC or ABS
- Color: white or Ivory

#### PRODUCT FIGURE



86mm



4.2r

| ¢     | DLIN-KEIMERE |
|-------|--------------|
|       |              |
|       |              |
| OUD22 |              |

Dual ports UK faceplate

#### INSTALLMENT UNSTRUCTIONS



周 夏

The back of the faceplate.





#### ORDER INFORMATION

| Part number | Description             | Inner box | Carton | Carton measurement         | Carton weight |
|-------------|-------------------------|-----------|--------|----------------------------|---------------|
| OUD22       | Dual ports UK faceplate | 15PCS     | 150PCS | L 53.5cm×W 31.3cm×H 23.4cm | 8.20KG        |



WWW.LINKBASIC.COM