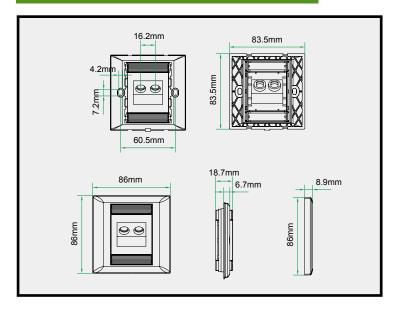

ore, fit for ST adapter, Duplex.

#### DESCRIPTION

This fiber coupler line consists of MT-RJ, LC, SC, ST and SC, adapters available in 2 a fiber versions. angled versions are available with our patented gravity-feed design for controlling the bend radius of fiber cables. All fiber adapters are "universal" to support either multimode or single , all fiber adapters are "universal" to support conne either multimode or single.

## APPLICATION

- This fiber coupler line consists of MT-RJ, LC, SC, ST and SC/ST hybrid Adapters available in 2 a fiber versions
- Angled versions are available with our patented gravity-feed design for
- Controlling the bend radius of the fiber cable
- All fiber adapters are "universal" to support either multimode or single mode fiber connections

## PRODUCT FIGURE



#### ORDER INFORMATION

| Part number | Description               | Standard Color | Inner box | Carton | Carton measurement         | Carton weight |
|-------------|---------------------------|----------------|-----------|--------|----------------------------|---------------|
| OUF11-2     | 2-Port ST Fiber Faceplate | White          | 15PCS     | 150PCS | L 53.5cm×W 31.3cm×H 23.4cm | 6.50KG        |