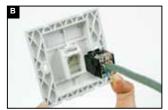

## INSTALLMENT UNSTRUCTIONS

The back of the faceplate.

Carefully seat the jacks over the back of the faceplate

Align the jack to the slot.