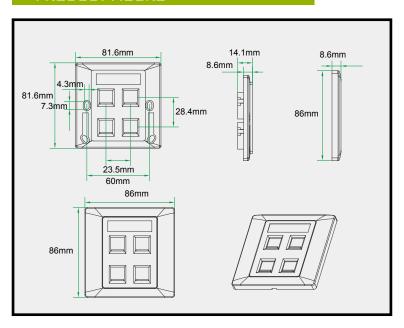

S/N:C08-003

#### **DESCRIPTION**

The wall plate is made from high-impact ABS plastic, making for years of durable use. Each delivers high speed of for all your high-speed applications to the desktop. Perfectly blends into the decor of your home or office ,Protects and hides your network connections ,Accepts all keystone inserts. Standard 110 type IDC termination makes installation fast and easy.

FACE PLATE, PC or ABS, white or Ivory, 4port, fit for RJ45 keystone jack.

#### APPLICATION

- One .two , four and six ports
- Designed for for Cat 5e or Cat 6 performance and meet EIA/TIA specifications
- Fit for RJ45 keystone jack outlet plates
- Packing includes the modular faceplate and two mounting screws for Installation
- Material: PC or ABS
- Color: white or Ivory

#### PRODUCT FIGURE





Four ports UK faceplate

## INSTALLMENT UNSTRUCTIONS



The back of the faceplate.



Carefully seat the jacks over the back of the faceplate



Align the jack to the slot.

### ORDER INFORMATION

| Part number | Description             | Inner box | Carton | Carton measurement         | Carton weight |
|-------------|-------------------------|-----------|--------|----------------------------|---------------|
| OUD24       | Four ports UK faceplate | 15PCS     | 150PCS | L 53.5cm×W 31.3cm×H 23.4cm | 8.10KG        |