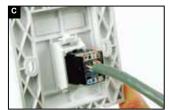

## INSTALLMENT UNSTRUCTIONS

The back of the faceplate.

Carefully seat the jacks over the back of the faceplate

Align the jack to the slot.