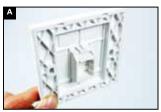

## INSTALLMENT UNSTRUCTIONS

The back of the faceplate.

Carefully seat the jacks over the back of the faceplate

Align the jack to the slot.