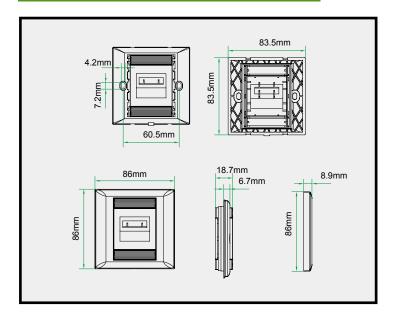

it for SC adapter, Duplex.

#### DESCRIPTION

This fiber coupler line consists of MT-RJ, LC, SC, ST and SC, adapters available in 2 a fiber versions. angled versions are available with our patented gravity-feed design for controlling the bend radius of fiber cables. All fiber adapters are "universal" to support either multimode or single , all fiber adapters are "universal" to support conne either multimode or single.

#### **APPLICATION**

- This fiber coupler line consists of MT-RJ, LC, SC, ST and SC/ST hybrid Adapters available in 2 a fiber versions
- Angled versions are available with our patented gravity-feed design for
- Controlling the bend radius of the fiber cable
- All fiber adapters are "universal" to support either multimode or single mode fiber connections

## PRODUCT FIGURE



## ORDER INFORMATION

| Part number | Description               | Standard Color | Inner box | Carton | Carton measurement         | Carton weight |
|-------------|---------------------------|----------------|-----------|--------|----------------------------|---------------|
| OUF22-2     | 2-Port SC Fiber Faceplate | White          | 15PCS     | 150PCS | L 53.5cm×W 31.3cm×H 23.4cm | 6.50KG        |