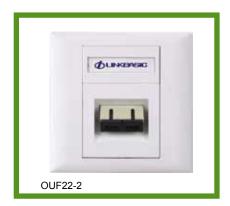

## 2-PORT SC FIBER FACEPLATE

P/N:0UF22-2

S/N:F09-003

2-Port SC Fiber Faceplate

FIBER FACE PLATE, PC or ABS, white or Ivory, 2 core, fit for SC adapter, Duplex.