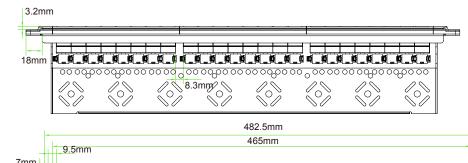

# CAT 6A SYSTEM PRODUCTS

### CAT 6A UTP 24-PORT PATCH PANEL

P/N:PNA24-UC6A

S/N:C02-003



#### PRODUCT FIGURE

Feature universal wiring for both T 568A and T 568B and voice application.







### DESCRIPTION

The shielded patch panels are loaded with shielded keystone jacks , which are housed in a closure full shielding metal enclosure designed to meet highest industry requirement. A shielded version is also available to maximum protection from EMI/RFI interference. By utilizing fully shielded jacks and connecting hardware, you can reduce the effects of interference on the network data transmissions.

### FEATURES AND BENEFITS

- Design to mount to any standard 19" rack or cabinet
- 24 -port Cat 6 shielded Patch panel
- Space saving, high-density 1U
- Black Electrostatic Powder-Coated Steel: phosphor bronze with tin plating over nickel. Meet or exceed the requirement of ANSI /TIA/EIA 568B.2
- Use keystone jacks and keystone inserts to configure your panel to accommodate a