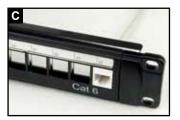

## INSTALLMENT INSTRUCTIONS

The bracket of Cat 6 patch panel.

Position the shielded keystone jack for installation.

Insert the jack into the mounting location properly.

Cat 6 UTP 24-port patch panel