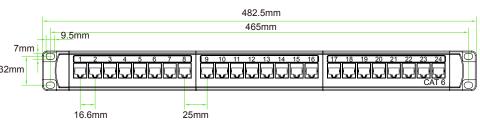

# CAT 6A SYSTEM PRODUCTS

### CAT 6A UTP 24-PORT PATCH PANEL

P/N:PNA24-UC6A

S/N:C02-003



#### PRODUCT FIGURE

Feature universal wiring for both T 568A and T 568B and voice application.







### DESCRIPTION

The shielded patch panels are loaded with shielded keystone jacks , which are housed in a closure full shielding metal enclosure designed to meet highest industry requirement. A shielded version is also available to maximum protection from EMI/RFI interference. By utilizing fully shielded jacks and connecting hardware, you can reduce the effects of interference on the network data transmissions.

### FEATURES AND BENEFITS

- Design to mount to any standard 19" rack or cabinet
- 24 -port Cat 6 shielded Patch panel
- Space saving, high-density 1U
- Black Electrostatic Powder-Coated Steel: phosphor bronze with tin plating over nickel. Meet or exceed the requirement of ANSI /TIA/EIA 568B.2
- Use keystone jacks and keystone inserts to configure your panel to accommodate a var