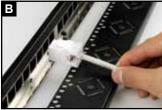

## INSTALLMENT INSTRUCTIONS

The bracket of Cat 6 patch panel.

Position the shielded keystone jack for installation.

Insert the jack into the mounting location properly.

Cat 6 UTP 24-port patch panel