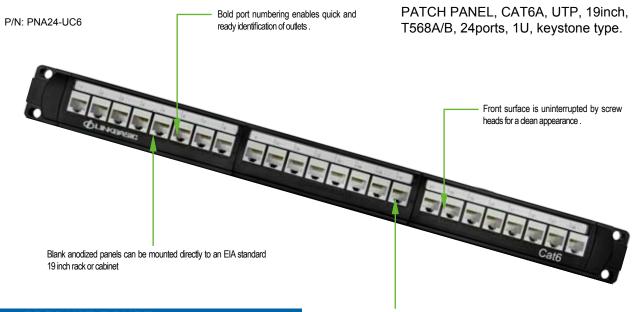

#### PRODUCT FIGURE

Feature universal wiring for both T 568A and T 568B and voice application.