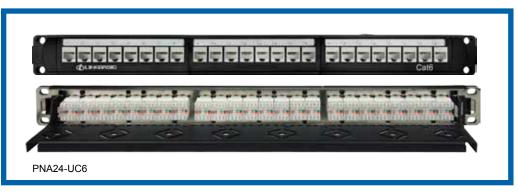

### **ORDER INFORMATION**

| Part number | Description                                                   | Standard Color | Inner box | Carton | Carton measurement            | Carton weight |
|-------------|---------------------------------------------------------------|----------------|-----------|--------|-------------------------------|---------------|
| PNA24-UC6   | 24-port Cat6 unshielded patch panels (jack style) (JKA09-UC6) | Black          | 1PC       | 10PCS  | L 53.5cm× W 31.3cm × H 23.4cm | 10.00KG       |