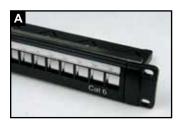

#### PRODUCT FIGURE

Feature universal wiring for both T 568A and T 568B and voice application.