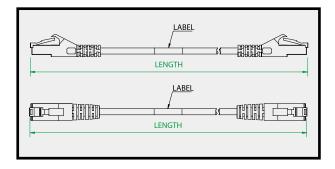

### PRODUCT FIGURE

Use \* to specify the length : 1=1 meter, 2= 2 meters , 3=3 meters , 0.2=0.2 meters

Use # to specify the color : A = black B =blue C =red D= orange E=yellow F= gray G =green