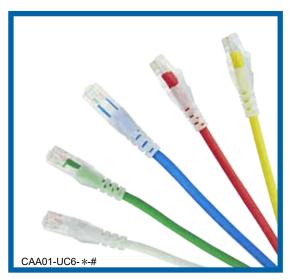

PATCH CORD, CAT6, UTP, RJ45, molded boot, available in different length and color.

CAT 6 UTP PATCH CABLE (CAA01-UC6-\*-#)

### PRODUCT FIGURE