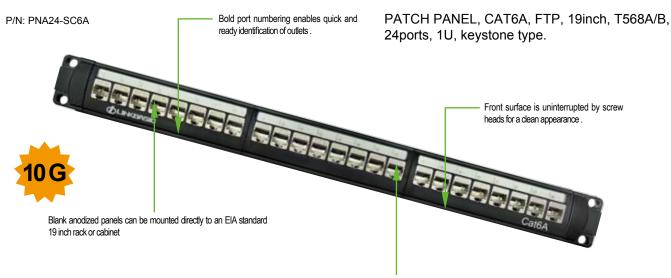

#### 24 -PORT CAT6A SHIELDED PATCH PANELS P/N:PNA24-5C6A S/N:C01-004

Feature universal wiring for both T 568A and T 568B and voice application .

### DESCRIPTION

The shielded patch panels are loaded with shielded keystone jacks, which are housed in a closure full shielding metal enclosure designed to meet highest industry requirement. A shielded version is also available to maximum protection from EMI/RFI interference. By utilizing fully shielded jacks and connecting hardware, you can reduce the effects of interference on the network data transmissions.

#### FEATURES AND BENEFITS

- Design to mount to any standard 19" rack or cabinet
- 24 -port Cat 6A shielded Patch panel
- Space saving, high-density 1U
- Black Electrostatic Powder-Coated Steel: phosphor bronze with tin plating over nickel . Meet or exceed the requirement of ANSI /TIA/EIA 568B.2
- Use keystone jacks and keystone inserts to configure your panel to accommodate a variety of schemes
- Sturdy Aluminum Plate around RJ 45 Jacks
- Phosphor bronze with 6-50 micro inches gold plated
- Available with T568 A. T568 B wiring pattern and meeting the requirement of Cat 6A standard
- Color Coded TIA/EIA 568A (international) and 568B (AT&T Standard) Wiring For Easy Installation
- Termination accepts 22,24 26 AWG (0.64,0.5 and 0.4) solid wires
- Metal sheet: Corrosion resistant steel
- Plastic: fire self -extinguish high impact plastic