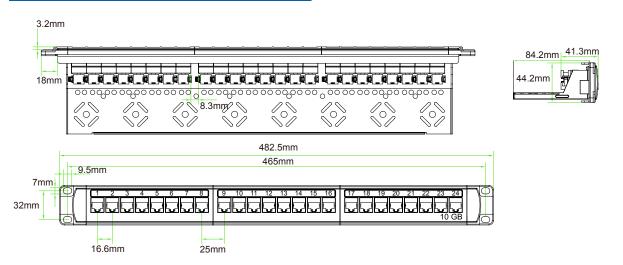

#### FEATURES AND BENEFITS

- Design to mount to any standard 19" rack or cabinet
- 24 -port Cat 6A shielded Patch panel
- Space saving, high-density 1U
- Black Electrostatic Powder-Coated Steel: phosphor bronze with tin plating over nickel . Meet or exceed the requirement of ANSI /TIA/EIA 568B.2
- Use keystone jacks and keystone inserts to configure your panel to accommodate a variety of schemes
- Sturdy Aluminum Plate around RJ 45 Jacks
- Phosphor bronze with 6-50 micro inches gold plated
- Available with T568 A. T568 B wiring pattern and meeting the requirement of Cat 6A standard
- Color Coded TIA/EIA 568A (international) and 568B (AT&T Standard) Wiring For Easy Installation
- Termination accepts 22,24 26 AWG (0.64,0.5 and 0.4) solid wires
- Metal sheet: Corrosion resistant steel
- Plastic: fire self -extinguish high impact plastic

#### ORDER INFORMATION

| Part number | Description                                                  | standard color | Inner box | Carton | Carton measurement            | Carton weight |
|-------------|--------------------------------------------------------------|----------------|-----------|--------|-------------------------------|---------------|
| PNA24-SC6A  | 24-port Cat6 shielded patch panels (jack style) (JKA09-SC6A) | Black          | 1PC       | 10PCS  | L 53.5cm× W 31.3cm × H 23.4cm | 10.00KG       |