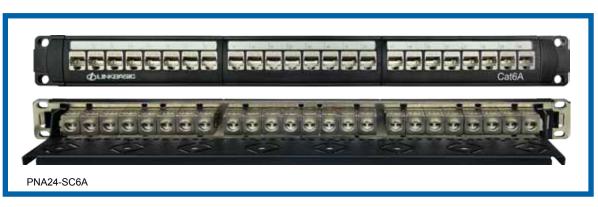

#### 24 -PORT CAT6A SHIELDED PATCH PANELS P/N:PNA24-5C6A S/N:C01-004

Feature universal wiring for both T 568A and T 568B and voice application .

#### ORDER INFORMATION

| Part number | Description                                                  | standard color | Inner box | Carton | Carton measurement            | Carton weight |
|-------------|--------------------------------------------------------------|----------------|-----------|--------|-------------------------------|---------------|
| PNA24-SC6A  | 24-port Cat6 shielded patch panels (jack style) (JKA09-SC6A) | Black          | 1PC       | 10PCS  | L 53.5cm× W 31.3cm × H 23.4cm | 10.00KG       |