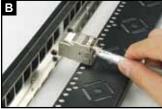

### INSTALLMENT INSTRUCTIONS

The bracket of Cat 6A patch panel.

Position the shielded keystone jack for installation.

Insert the jack into the mounting location properly.

Cat 6A FTP 24-port patch panel