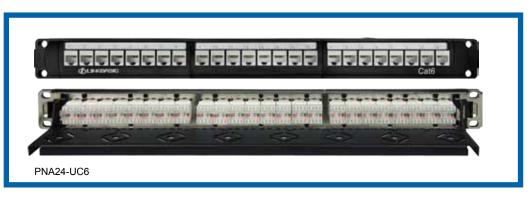

#### CAT 6 UTP 24-PORT PATCH PANEL

P/N: PNA24-UC6

S/N:C04-005

## P/N: PNA24-UC6