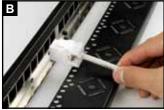

## INSTALLMENT INSTRUCTIONS

The bracket of Cat 6 patch panel.

Position the shielded keystone jack for installation.

Insert the jack into the mounting location properly.

Cat 6 UTP 24-port patch panel