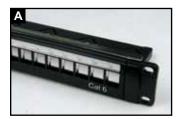

### PRODUCT FIGURE

Feature universal wiring for both T 568A and T 568B and voice application .