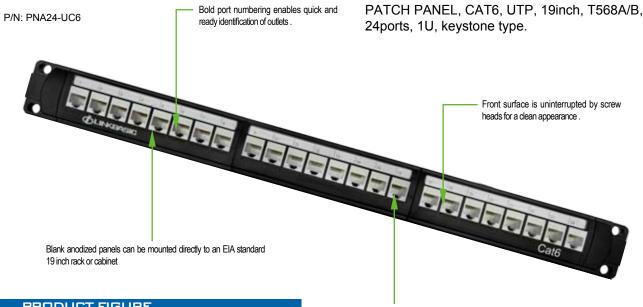

### PRODUCT FIGURE

Feature universal wiring for both T 568A and T 568B and voice application .

#### DESCRIPTION

The shielded patch panels are loaded with shielded keystone jacks, which are housed in a closure full shielding metal enclosure designed to meet highest industry requirement. A shielded version is also available to maximum protection from EMI/RFI interference. By utilizing fully shielded jacks and connecting hardware, you can reduce the effects of interference on the network data transmissions.

### FEATURES AND BENEFITS

- Design to mount to any standard 19" rack or cabinet
- 24 -port Cat 6 shielded Patch panel
- Space saving, high-density 1U
- Black Electrostatic Powder-Coated Steel: phosphor bronze with tin plating over nickel . Meet or exceed the requirement of ANSI /TIA/EIA 568B.2
- Use keystone jacks and keystone inserts to configure your panel to accommodate a variety of schemes
- Sturdy Aluminum Plate around RJ 45 Jacks
- Phosphor bronze with 6-50 micro inches gold plated
- Available with T568 A. T568 B wiring pattern and meeting the requirement of Cat 6 standard
- Color Coded TIA/EIA 568A (international) and 568B (AT&T Standard) Wiring For Easy Installation
- Termination accepts 22,24 26 AWG (0.64 ,0.5 and 0.4 )solid wires
- Metal sheet: Corrosion resistant steel
- Plastic: fire self -extinguish high impact plastic