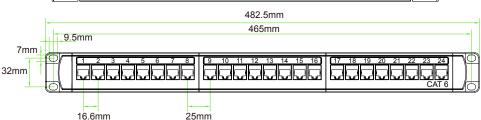

### FEATURES AND BENEFITS

- Design to mount to any standard 19" rack or cabinet
- 24 -port Cat 6 shielded Patch panel
- Space saving, high-density 1U
- Black Electrostatic Powder-Coated Steel: phosphor bronze with tin plating over nickel . Meet or exceed the requirement of ANSI /TIA/EIA 568B.2
- Use keystone jacks and keystone inserts to configure your panel to accommodate a variety of schemes
- Sturdy Aluminum Plate around RJ 45 Jacks
- Phosphor bronze with 6-50 micro inches gold plated
- Available with T568 A. T568 B wiring pattern and meeting the requirement of Cat 6 standard
- Color Coded TIA/EIA 568A (international) and 568B (AT&T Standard) Wiring For Easy Installation
- Termination accepts 22,24 26 AWG (0.64 ,0.5 and 0.4 )solid wires
- Metal sheet: Corrosion resistant steel
- Plastic: fire self -extinguish high impact plastic