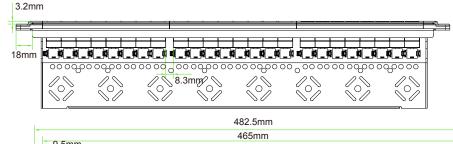

### FEATURES AND BENEFITS

- Design to mount to any standard 19" rack or cabinet
- 24 -port Cat 6 shielded Patch panel
- Space saving, high-density 1U
- Black Electrostatic Powder-Coated Steel: phosphor bronze with tin plating over nickel . Meet or exceed the requirement of ANSI /TIA/EIA 568B.2
- Use keystone jacks and keystone inserts to configure your panel to accommodate a variety of schemes
- Sturdy Aluminum Plate around RJ 45 Jacks
- Phosphor bronze with 6-50 micro inches gold plated
- Available with T568 A. T568 B wiring pattern and meeting the requirement of Cat 6 standard
- Color Coded TIA/EIA 568A (international) and 568B (AT&T Standard) Wiring For Easy Installation
- Termination accepts 22,24 26 AWG (0.64 ,0.5 and 0.4 )solid wires
- Metal sheet: Corrosion resistant steel
- Plastic: fire self -extinguish high impact plastic