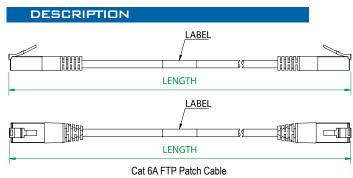

## DESCRIPTION

Perfect for use with Gigabit Ethernet , they comes complete RJ45 male to male Connectors and snagless molded strain relief, the extra foil shielding protects against Electro Magnetic Interference (EMI) and Radio Frequency Interference (RFI)