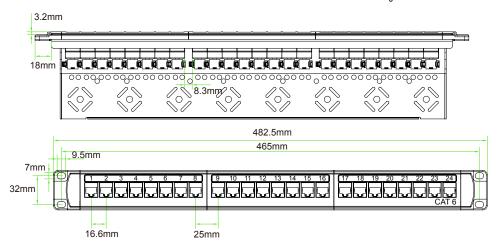

Cat



# CAT 6 SYSTEM PRODUCTS

#### CAT 6 FTP 24-PORT PATCH PANEL

P/N:PNA24-5C6

S/N:C03-006



#### PRODUCT FIGURE

Feature universal wiring for both T 568A and T 568B and voice application.



### **DESCRIPTION**

The shielded patch panels are loaded with shielded keystone jacks, which are housed in a closure full shielding metal enclosure designed to meet highest industry requirement. A shielded version is also available to maximum protection from EMI/RFI interference. By utilizing fully shielded jacks and connecting hardware, you can reduce the effects of interference on the network data transmissions.

#### FEATURES AND BENEFITS

- Design to mount to any standard 19" rack or cabinet
- 24 -port Cat 6 shielded Patch panel
- Space saving, high-density 1U
- Black Electrostatic Powder-Coated Steel: phosphor bronze with tin plating over nickel . Meet or exceed the requirement of ANSI /TIA/EIA
- Use keystone jacks and keystone inserts to configure your panel to accommodate a varie