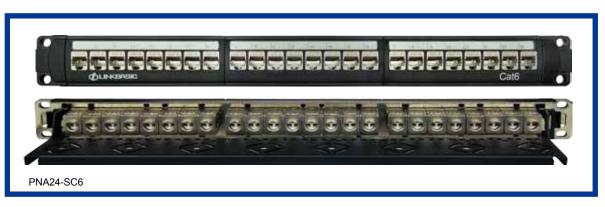

#### CAT 6 FTP 24-PORT PATCH PANEL

P/N:PNA24-5C6

S/N:C03-006

# CAT 6 SYSTEM PRODUCTS

CAT 6 FTP 24-PORT PATCH PANEL

P/N:PNA24-5C6

# ORDER INFORMATION

| Part number | Description                                                 | standard color | Inner box | Carton | Carton measurement            | Carton weight |
|-------------|-------------------------------------------------------------|----------------|-----------|--------|-------------------------------|---------------|
| PNA24-SC6   | 24-port Cat6 shielded patch panels (jack style )(JKS08-SC6) | Black          | 1PC       | 10PCS  | L 53.5cm× W 31.3cm × H 23.4cm | 17.00KG       |