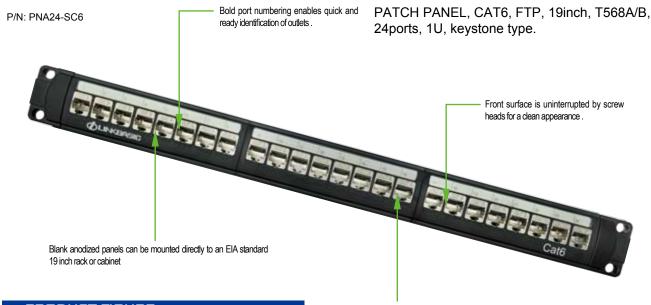

#### CAT 6 FTP 24-PORT PATCH PANEL

P/N:PNA24-5C6

S/N:C03-006

#### PRODUCT FIGURE

Feature universal wiring for both T 568A and T 568B and voice application.

#### FEATURES AND BENEFITS

- Design to mount to any standard 19" rack or cabinet
- 24 -port Cat 6 shielded Patch panel
- Space saving, high-density 1U
- Black Electrostatic Powder-Coated Steel: phosphor bronze with tin plating over nickel . Meet or exceed the requirement of ANSI /TIA/EIA
- Use keystone jacks and keystone inserts to configure your panel to accommodate a variety of schemes
- Sturdy Aluminum Plate around RJ 45 Jacks
- Phosphor bronze with 6-50 micro inches gold plated
- Available with T568 A. T568 B wiring pattern and meeting the requirement of Cat 6 standard
- Color Coded TIA/EIA 568A (international) and 568B (AT&T Standard) Wiring For Easy Installation
- Termination accepts 22,24 26 AWG (0.64,0.5 and 0.4) solid wires
- Metal sheet: Corrosion resistant steel
- Plastic: fire self -extinguish high impact plastic