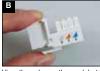

View the color on the module to determine proper location of the conductors based upon preferred the modular's both sides. wiring scheme.

channel according to the color code on

F

Terminate wires using Linkbasic tool (P/ N: TLA01) or equivalent. as shown.