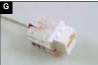

--------------------------|-----------|--|--|
| Contact resistance(max)     | 100mΩ     |  |  |
| Insulation resistance (min) | 500ΜΩ     |  |  |
| Return loss (dB)            | 5.8dB     |  |  |
| Next (dB)                   | 4.7dB     |  |  |
| Ps next(dB)                 | 5.5dB     |  |  |





# **TELECOMMUNCATION SERIES**

VOICE UTP KEYSTONE JACKS

# P/N: JKR06-UC3

### INSTALLMENT INSTRUCTIONS



Strip back cable jacket and fan out cables based on desired wiring scheme, cut the pair separator and rip cord (if present) as close as possible to the jacket. Note: Be careful not to nick conductors.



View the color on the module to determine proper location of the conductors based upon preferred the modular's both sides. wiring scheme.



channel according to the color code on



F





Terminate wires using Linkbasic tool (P/ N: TLA01) or equivalent. as shown.

Install dust caps by snapping into place

## ORDER INFORMATION

| Part number | Description                  | standard color | Inner box | Carton | Carton measurement         | Carton weight |
|-------------|------------------------------|----------------|-----------|--------|----------------------------|---------------|
| JKR06-UC3   | Communication keystone jacks | White          | 25PCS     | 250PCS | L 53.5cm×W 31.3cm×H 23.4cm | 4.00KG        |



WWW.LINKBASIC.COM