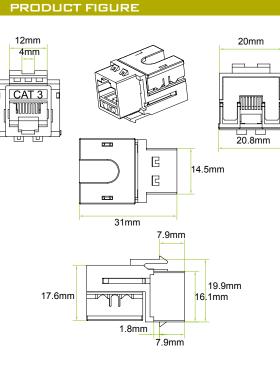

## APPLICATION

- Available in Telecommunication,T568 A/B wiring scheme, meet or exceed TIA/EIA VOICE requirements
- Housing : high temperature thermoplastic
- Compact jack design,6 positions and 6 conductors
- Contact : phosphor bronze , phosphor bronze with 6 to 50µ" gold plate
- Accept 22-26 AWG solid with a insulation diameter of 0.4-0.6 mm
- Easy to be terminated, extremely low attenuation loss and high return loss
- High reliability and superior performance
- Available in different colors