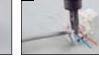

View the color on the module to determine proper location of the conductors based upon preferred the modular's both sides. wiring scheme.

channel according to the color code on

F

Terminate wires using Linkbasic tool (P/ N: TLA01) or equivalent. as shown.