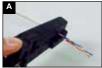

### INSTALLMENT INSTRUCTIONS

Strip back cable jacket and fan out cables based on desired wiring scheme, cut the pair separator and rip cord (if present) as close as possible to the jacket. Note: Be careful not to nick conductors.