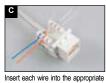

View the color on the module to determine proper location of the conductors based upon preferred the modular's both sides. wiring scheme.

channel according to the color code on

F

Terminate wires using Linkbasic tool (P/ N: TLA01) or equivalent. as shown.