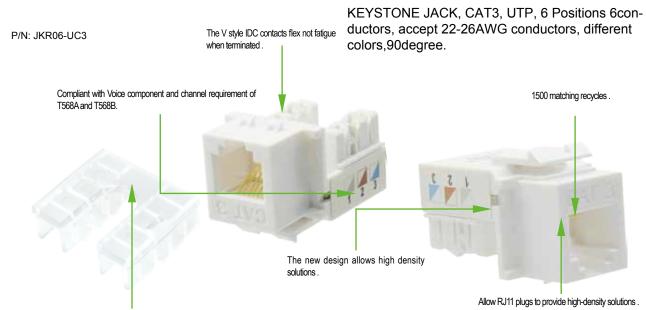

### DESCRIPTION

This insert works great to add a Telecommunication connection into any room of the house office, it features dual color-coded wiring labels with both T568A and T568B wiring pattern, a rear termination field for easy termination of a jack while installed in a wall plate, surface mount boxes, and blank patch panels for a wide variety of Applications.

## APPLICATION

- Available in Telecommunication,T568 A/B wiring scheme, meet or exceed TIA/EIA VOICE requirements
- Housing : high temperature thermoplastic
- Compact jack design,6 positions and 6 conductors
- Contact : phosphor bronze , phosphor bronze with 6 to 50µ" gold plate
- Accept 22-26 AWG solid with a insulation diameter of 0.4-0.6 mm
- Easy to be terminated, extremely low attenuation loss and high return loss
- High reliability and superior performance
- Available in different colors