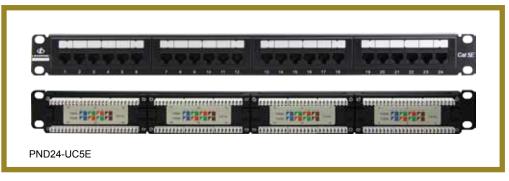

### CAT 5E UTP 24-PORT PATCH PANEL P/N: PND24-UC5E S/N:CO6-OO9

Feature universal wiring for both T 568A and T 568B and voice application.

### CAT 5E UTP 24-PORT PATCH PANEL

### P/N: PND24-UC5E