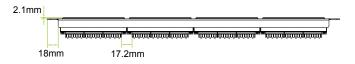

### PRODUCT FIGURE

#### DESCRIPTION

The patch panel is a 19 inch rack mountable RJ45 jack panels , Each panel has cutouts that accept virtually all snap-in jacks , the kits includes the new icon labels with plastic holders that you mount on the front of the panel for easy port identification .Blank anodized panels can be mounted directly to an EIA standard 19 inch relay back or cabinets .