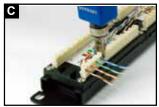

### INSTALLMENT INSTRUCTIONS

View the color on the rear of the panel to determine proper location of the conductors based upon preferred wiring the color code on the panel.

Insert each wire into the appropriate channel according to Terminate wires using Linkbasic tool (P/N: TLA01) or equivalent.

Inspect wires to ensure proper color-coding following termination.

Cat 5E UTP 24-port patch panel