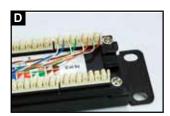

### INSTALLMENT INSTRUCTIONS

View the color on the rear of the panel to determine proper location of the conductors based upon preferred wiring the color code on the panel.

Insert each wire into the appropriate channel according to Terminate wires using Linkbasic tool (P/N: TLA01) or equivalent.

Inspect wires to ensure proper color-coding following termination.

Cat 5E UTP 24-port patch panel