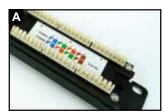

### PRODUCT FIGURE

#### DESCRIPTION

The patch panel is a 19 inch rack mountable RJ45 jack panels , Each panel has cutouts that accept virtually all snap-in jacks , the kits includes the new icon labels with plastic holders that you mount on the front of the panel for easy port identification .Blank anodized panels can be mounted directly to an EIA standard 19 inch relay back or cabinets .

### FEATURES AND BENEFITS

- Design to mount to any standard 19" rack or cabinet
- 24 -port Cat 5E Patch panel .
- Space saving ,high-density 1U .
- Black Electrostatic Powder-Coated Steel: phosphor bronze with tin plating over nickel. Meet or exceed the requirement of ANSI /TIA/EIA 568B.2
- Use keystone jacks and keystone inserts to configure your panel to accommodate a variety of schemes
- Sturdy Aluminum Plate around RJ 45 Jacks
- Phosphor bronze with 6-50 micro inches gold plated .
- Available with T568 A .T568 B wiring pattern and meeting the requirement of Cat 5E standard .
- Color Coded TIA/EIA 568A (international) and 568B (AT&T Standard)
  Wiring For Easy Installation
- Termination accepts 22,24 26 AWG (0.64,0.5 and 0.4) solid wires
- Metal sheet: Corrosion resistant steel
- Plastic :fire self -extinguish high impact plastic