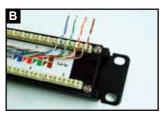

### INSTALLMENT INSTRUCTIONS

View the color on the rear of the panel to determine proper location of the conductors based upon preferred wiring the color code on the panel.

Insert each wire into the appropriate channel according to Terminate wires using Linkbasic tool (P/N: TLA01) or equivalent.

Inspect wires to ensure proper color-coding following termination.

Cat 5E UTP 24-port patch panel