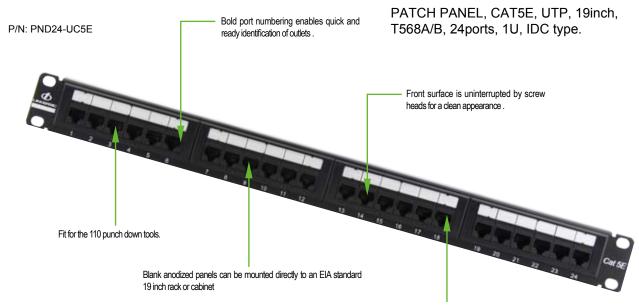

### CAT 5E UTP 24-PORT PATCH PANEL P/N: PND24-UC5E S/N:CO6-OO9

Feature universal wiring for both T 568A and T 568B and voice application.

#### DESCRIPTION

The patch panel is a 19 inch rack mountable RJ45 jack panels , Each panel has cutouts that accept virtually all snap-in jacks , the kits includes the new icon labels with plastic holders that you mount on the front of the panel for easy port identification .Blank anodized panels can be mounted directly to an EIA standard 19 inch relay back or cabinets .

### FEATURES AND BENEFITS

- Design to mount to any standard 19" rack or cabinet
- 24 -port Cat 5E Patch panel .
- Space saving ,high-density 1U .
- Black Electrostatic Powder-Coated Steel: phosphor bronze with tin plating over nickel. Meet or exceed the requirement of ANSI /TIA/EIA 568B.2
- Use keystone jacks and keystone inserts to configure your panel to accommodate a variety of schemes
- Sturdy Aluminum Plate around RJ 45 Jacks
- Phosphor bronze with 6-50 micro inches gold plated .
- Available with T568 A .T568 B wiring pattern and meeting the requirement of Cat 5E standard .
- Color Coded TIA/EIA 568A (international) and 568B (AT&T Standard)
  Wiring For Easy Installation
- Termination accepts 22,24 26 AWG (0.64,0.5 and 0.4) solid wires
- Metal sheet: Corrosion resistant steel
- Plastic :fire self -extinguish high impact plastic