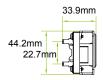

### PRODUCT FIGURE

#### DESCRIPTION

The patch panel is a 19 inch rack mountable RJ45 jack panels , Each panel has cutouts that accept virtually all snap-in jacks , the kits includes the new icon labels with plastic holders that you mount on the front of the panel for easy port identification .Blank anodized panels can be mounted directly to an EIA standard 19 inch relay back or cabinets .