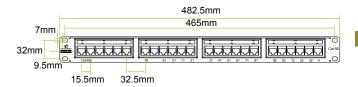

### PRODUCT FIGURE

#### DESCRIPTION

The patch panel is a 19 inch rack mountable RJ45 jack panels , Each panel has cutouts that accept virtually all snap-in jacks , the kits includes the new icon labels with plastic holders that you mount on the front of the panel for easy port identification .Blank anodized panels can be mounted directly to an EIA standard 19 inch relay back or cabinets .

### FEATURES AND BENEFITS

- Design to mount to any standard 19" rack or cabinet
- 24 -port Cat 5E Patch panel .
- Space saving ,high-density 1U .
- Black Electrostatic Powder-Coated Steel: phosphor bronze with tin plating over nickel. Meet or exceed the requirement of ANSI /TIA/EIA 568B.2
- Use keystone jacks and keystone inserts to configure your panel to accommodate a variety of schemes
- Sturdy Aluminum Plate around RJ 45 Jacks
- Phosphor bronze with 6-50 micro inches gold plated .
- Available with T568 A .T568 B wiring pattern and meeting the requirement of Cat 5E standard .
- Color Coded TIA/EIA 568A (international) and 568B (AT&T Standard)
  Wiring For Easy Installation
- Termination accepts 22,24 26 AWG (0.64,0.5 and 0.4) solid wires
- Metal sheet: Corrosion resistant steel
- Plastic :fire self -extinguish high impact plastic