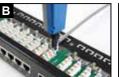

#### INSTALLMENT INSTRUCTIONS

Insert each wire into the appropriate

channel

Terminate wires using Linkbasic tool (P/N: Check and ensure each wire in correct slot. TLA01) or equivalent.

Insert the jack into the correct mounting location properly.