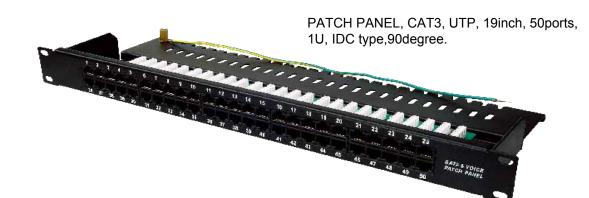

# **TELECOMMUNCATION SERIES**

## **VOICE 50-PORT PATCH PANEL**

### P/N: PNT50-UC3 S/N:C07-009

#### DESCRIPTION

linkbasic's voice patch panels are the perfect solutions for bringing voice to your cable rack ,pre-configured in 25 and 50 port densites and designed specifically for voice grade application .