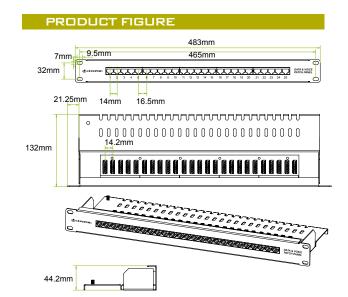

#### FEATURES AND BENEFITS

- Design to mount to any standard 19" rack or cabinet
- Space saving ,high-density 1U
- Black Electrostatic Powder-Coated Steel: phosphor bronze with tin plating over nickel
- 110& krone punch down tools are available
- Phosphor bronze with 6-50 micro inches gold plated
- Color Coded TIA/EIA 568A (international) and 568B (AT&T Standard) Wiring For Easy Installation
- Metal sheet: Corrosion resistant steel
- Plastic :fire self -extinguish high impact plastic